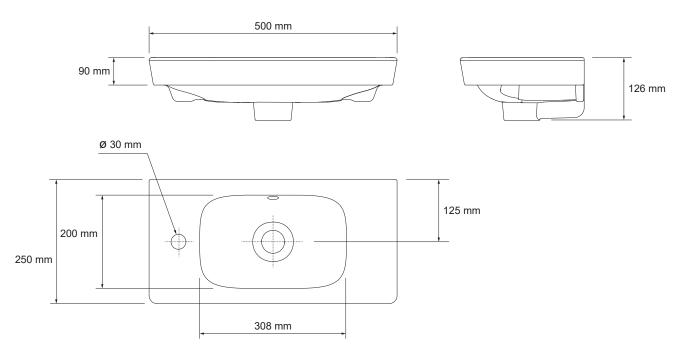

## Dimensions (mm):

Kohler UK Sales and Technical: +44 (0) 800 001 4466 info@kohler.co.uk www.KOHLER.co.uk